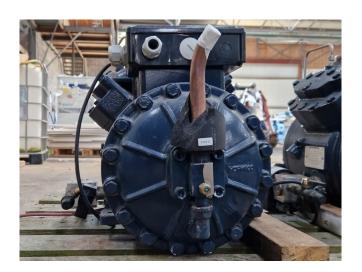

## **Dorin CD2000B**

## **Specifications**

| Marque            | Dorin                  |
|-------------------|------------------------|
| Le type           | CD2000B                |
| Réfrigérant       | CO2                    |
| kW at -20°C/+40°C | 51,6*                  |
| kW at -30°C/+40°C | 33,9*                  |
| kW at -40°C/+40°C | 21,3*                  |
| Système de niveau | /                      |
| d'huile           |                        |
| Voyant            | ✓                      |
| m3 / h            | 50 Hz - 20,25 m³/h     |
| Remarques         | *Capacity based on a   |
|                   | condensing temperature |
|                   | of 10°C                |
| Tailles           | 700x460x460 mm         |
|                   | (LxWxH)                |
| Stock             | 1                      |

#### **Used Dorin CD2000B**

Used Dorin CD2000B semi-hermetic reciprocating compressor on CO2. The compressor has a displacement of 20,25 m³/h at 50 Hz. Capacity based on a condensing temperature of 10°C. \*Why choose for HOSBV? Were not only the largest used refrigeration specialist in Europe, but also, we deliver all equipment soley if it has passed our extensive quality test and after it has been cleaned industrially. \*If requested we are happy to arrange your shipment.