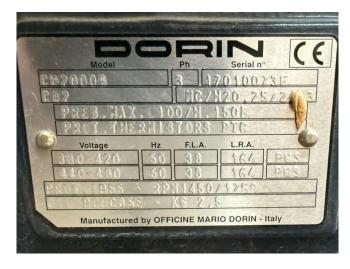

## **Specifications**

| Marque            | Dorin                  |
|-------------------|------------------------|
| Le type           | CD2000B                |
| Réfrigérant       | CO2                    |
| kW at -20°C/+40°C | 51,6*                  |
| kW at -30°C/+40°C | 33,9*                  |
| kW at -40°C/+40°C | 21,3*                  |
| Système de niveau | /                      |
| d'huile           |                        |
| Voyant            | ✓                      |
| m3 / h            | 50 Hz - 20,25 m³/h     |
| Remarques         | *Capacity based on a   |
|                   | condensing temperature |
|                   | of 10°C                |
| Tailles           | 700x460x460 mm         |
|                   | (LxWxH)                |
| Stock             | 1                      |

#### **Used Dorin CD2000B**

Used Dorin CD2000B semi-hermetic reciprocating compressor on CO2. The compressor has a displacement of 20,25 m³/h at 50 Hz. Capacity based on a condensing temperature of 10°C. \*Why choose for HOSBV? Were not only the largest used refrigeration specialist in Europe, but also, we deliver all equipment soley if it has passed our extensive quality test and after it has been cleaned industrially. \*If requested we are happy to arrange your shipment.