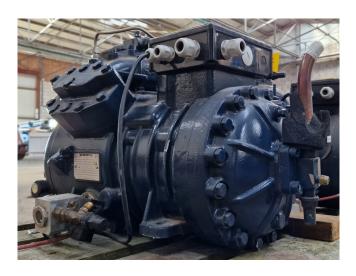

## **Dorin CD2000B**

## **Specifications**

| Marque            | Dorin                  |
|-------------------|------------------------|
| Le type           | CD2000B                |
| Réfrigérant       | CO2                    |
| kW at -20°C/+40°C | 51,6*                  |
| kW at -30°C/+40°C | 33,9*                  |
| kW at -40°C/+40°C | 21,3*                  |
| Système de niveau | /                      |
| d'huile           |                        |
| Voyant            | ✓                      |
| m3 / h            | 50 Hz - 20,25 m³/h     |
| Remarques         | *Capacity based on a   |
|                   | condensing temperature |
|                   | of 10°C                |
| Tailles           | 700x460x460 mm         |
|                   | (LxWxH)                |
| Stock             | 1                      |

#### **Used Dorin CD2000B**

Used Dorin CD2000B semi-hermetic reciprocating compressor on CO2. The compressor has a displacement of 20,25 m³/h at 50 Hz. Capacity based on a condensing temperature of 10°C. \*Why choose for HOSBV? Were not only the largest used refrigeration specialist in Europe, but also, we deliver all equipment soley if it has passed our extensive quality test and after it has been cleaned industrially. \*If requested we are happy to arrange your shipment.