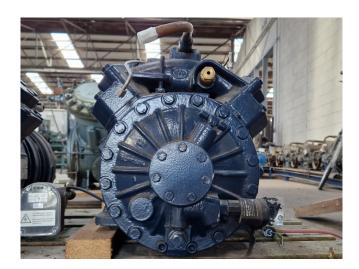

## **Dorin CD2000B**

## **Specifications**

| Marque            | Dorin                  |
|-------------------|------------------------|
| Le type           | CD2000B                |
| Réfrigérant       | CO2                    |
| kW at -20°C/+40°C | 51,6*                  |
| kW at -30°C/+40°C | 33,9*                  |
| kW at -40°C/+40°C | 21,3*                  |
| Système de niveau | /                      |
| d'huile           |                        |
| Voyant            | ✓                      |
| m3 / h            | 50 Hz - 20,25 m³/h     |
| Remarques         | *Capacity based on a   |
|                   | condensing temperature |
|                   | of 10°C                |
| Tailles           | 700x460x460 mm         |
|                   | (LxWxH)                |
| Stock             | 1                      |

#### **Used Dorin CD2000B**

Used Dorin CD2000B semi-hermetic reciprocating compressor on CO2. The compressor has a displacement of 20,25 m³/h at 50 Hz. Capacity based on a condensing temperature of 10°C. \*Why choose for HOSBV? Were not only the largest used refrigeration specialist in Europe, but also, we deliver all equipment soley if it has passed our extensive quality test and after it has been cleaned industrially. \*If requested we are happy to arrange your shipment.