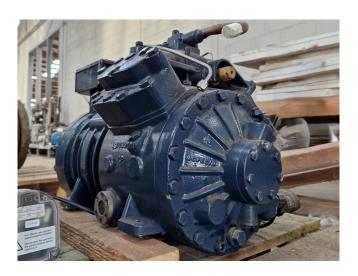

#### **Used Dorin CD2000B**

Used Dorin CD2000B semi-hermetic reciprocating compressor on CO2. The compressor has a displacement of 20,25 m³/h at 50 Hz. Capacity based on a condensing temperature of 10°C. \*Why choose for HOSBV? Were not only the largest used refrigeration specialist in Europe, but also, we deliver all equipment soley if it has passed our extensive quality test and after it has been cleaned industrially. \*If requested we are happy to arrange your shipment.