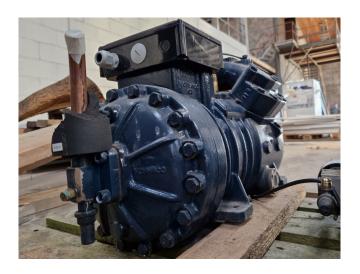

## **Dorin CD2000B**

## **Specifications**

| Marque            | Dorin                  |
|-------------------|------------------------|
| Le type           | CD2000B                |
| Réfrigérant       | CO2                    |
| kW at -20°C/+40°C | 51,6*                  |
| kW at -30°C/+40°C | 33,9*                  |
| kW at -40°C/+40°C | 21,3*                  |
| Système de niveau | /                      |
| d'huile           |                        |
| Voyant            | ✓                      |
| m3 / h            | 50 Hz - 20,25 m³/h     |
| Remarques         | *Capacity based on a   |
|                   | condensing temperature |
|                   | of 10°C                |
| Tailles           | 700x460x460 mm         |
|                   | (LxWxH)                |
| Stock             | 1                      |

#### **Used Dorin CD2000B**

Used Dorin CD2000B semi-hermetic reciprocating compressor on CO2. The compressor has a displacement of 20,25 m³/h at 50 Hz. Capacity based on a condensing temperature of 10°C. \*Why choose for HOSBV? Were not only the largest used refrigeration specialist in Europe, but also, we deliver all equipment soley if it has passed our extensive quality test and after it has been cleaned industrially. \*If requested we are happy to arrange your shipment.