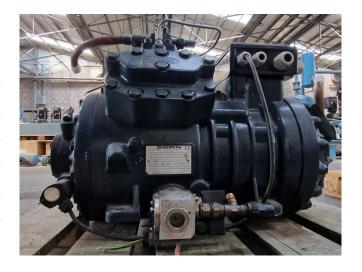

#### **Used Dorin CD2000B**

Used Dorin CD2000B semi-hermetic reciprocating compressor on CO2. The compressor has a displacement of 20,25 m³/h at 50 Hz. Capacity based on a condensing temperature of 10°C. \*Why choose for HOSBV? Were not only the largest used refrigeration specialist in Europe, but also, we deliver all equipment soley if it has passed our extensive quality test and after it has been cleaned industrially. \*If requested we are happy to arrange your shipment.