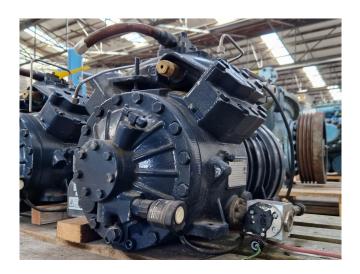

#### **Used Dorin CD2000B**

Used Dorin CD2000B semi-hermetic reciprocating compressor on CO2. The compressor has a displacement of 20,25 m³/h at 50 Hz. Capacity based on a condensing temperature of 10°C. \*Why choose for HOSBV? Were not only the largest used refrigeration specialist in Europe, but also, we deliver all equipment soley if it has passed our extensive quality test and after it has been cleaned industrially. \*If requested we are happy to arrange your shipment.